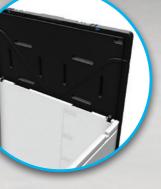

A.L.

SLIDING LID HANGS ON BACK PANEL FOR EASE OF OPERATION

SMOOTH INTERNAL & EXTERNAL PANELS FOR EASY CLEANING

SLOPING PALLET BASE TO FACILITATE FULL DISCHARGE OF UNIT