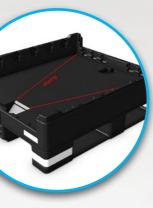

## INTRODUCING PALLECON *iCONIC*

NON-SEQUENTIAL FOLDING FOR EASE OF USE

AUTOMATIC DRAINING & ANTI-SLIP LID DESIGN

Ma

4-WAY SKID PALLET BASE WITH STEEL REINFORCEMENT

3.5:1 HIGHEST FOLD RATIO OF ANY IBC CURRENTLY ON THE MARKET