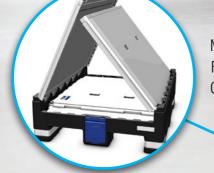

## INTRODUCING PALLECON *iCONIC*

NON-SEQUENTIAL FOLDING FOR EASE OF USE

AUTOMATIC DRAINING & ANTI-SLIP LID DESIGN

Ma

4-WAY SKID PALLET BASE WITH STEEL REINFORCEMENT

3.5:1 HIGHEST FOLD RATIO OF ANY IBC CURRENTLY ON THE MARKET